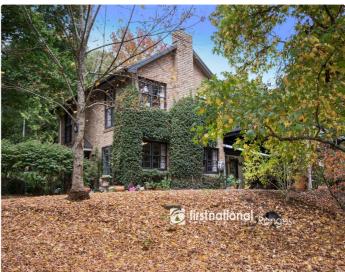

## **Property Details**

19 Oneill Road, MACCLESFIELD

\*BRAMBLEY\* - SECLUSION ON 10 ACRES

\$1,250,000 - 3 A A A A S \$1,350,000

### \*\*\*UNDER OFFER\*\*\*

A long sweeping driveway leads past the open paddocks, to a private two storey solid brick limestone family home surrounded by English style gardens.

On the market for the first time in 25 years, this fully renovated home offers two living rooms with cosy combustion wood heaters and split system, three bedrooms plus home office with broadband, walk in robe to master and two luxury bathrooms. All rooms are well proportioned that allows versatility for your own individual needs. The kitchen is a dream that blends rustic charm with today so modern luxuries.