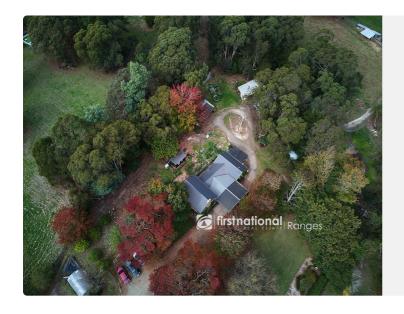

## **Property Details**

19 Oneill Road, MACCLESFIELD

\*BRAMBLEY\* - SECLUSION ON 10 ACRES

\$1,250,000 - 3 A A A A S \$1,350,000

### \*\*\*UNDER OFFER\*\*\*

A long sweeping driveway leads past the open paddocks, to a private two storey solid brick limestone family home surrounded by English style gardens.

On the market for the first time in 25 years, this fully renovated home offers two living rooms with cosy combustion wood heaters and split system, three bedrooms plus home office with broadband, walk in robe to master and two luxury bathrooms. All rooms are well proportioned that allows versatility for your own individual needs. The kitchen is a dream that blends rustic charm with today so modern luxuries.

There are an additional 7 paddocks, numerous outbuildings including large hay shed converted into stables, machinery sheds, horse shelters or plenty room to build the barn of your dreams (STCA). Menage and yards for the horses or bring the kids motorbikes as well as stock and domestic fresh water bore supplies the house, gardens and stock troughs reliably year-round with fresh water.