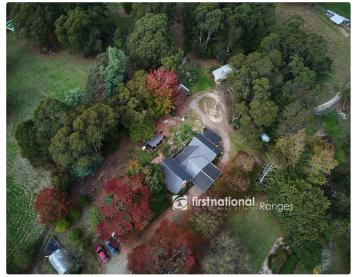

## **Property Details**

19 Oneill Road, MACCLESFIELD

\*BRAMBLEY\* - SECLUSION ON 10 ACRES

\$1,250,000 - 3 A A A A S \$1,350,000

### \*\*\*UNDER OFFER\*\*\*

A long sweeping driveway leads past the open paddocks, to a private two storey solid brick limestone family home surrounded by English style gardens.

On the market for the first time in 25 years, this fully renovated home offers two living rooms with cosy combustion wood heaters and split system, three bedrooms plus home office with broadband, walk in robe to master and two luxury bathrooms. All rooms are well proportioned that allows versatility for your own individual needs. The kitchen is a dream that blends rustic charm with today so modern luxuries.

There are an additional 7 paddocks, numerous outbuildings including large hay shed converted into stables, machinery sheds, horse shelters or plenty room to build the barn of your dreams (STCA). Menage and yards for the horses or bring the kids motorbikes as well as stock and domestic fresh water bore supplies the house, gardens and stock troughs reliably year-round with fresh water.