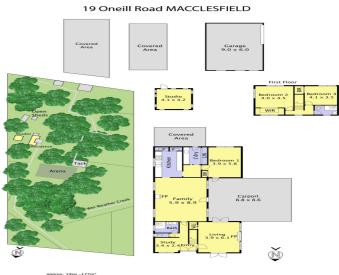

## **Property Details**

19 Oneill Road, MACCLESFIELD

\*BRAMBLEY\* - SECLUSION ON 10 ACRES

\$1,250,000 - 3 A A A A S \$1,350,000

### \*\*\*UNDER OFFER\*\*\*

A long sweeping driveway leads past the open paddocks, to a private two storey solid brick limestone family home surrounded by English style gardens.

On the market for the first time in 25 years, this fully renovated home offers two living rooms with cosy combustion wood heaters and split system, three bedrooms plus home office with broadband, walk in robe to master and two luxury bathrooms. All rooms are well proportioned that allows versatility for your own individual needs. The kitchen is a dream that blends rustic charm with today so modern luxuries.

Right beside is the large everyday family room, which takes you outside to the tranquil garden, where you will find a paddock of ornamental foliage plants grown for the florist industry, yours for picking and bonus income.

There are an additional 7 paddocks, numerous outbuildings including large hay shed converted into stables, machinery sheds, horse shelters or plenty room to build the barn of your dreams (STCA). Menage and yards for the horses or bring the kids motorbikes as well as stock and domestic fresh water bore supplies the house, gardens and stock troughs reliably year-round with fresh water.