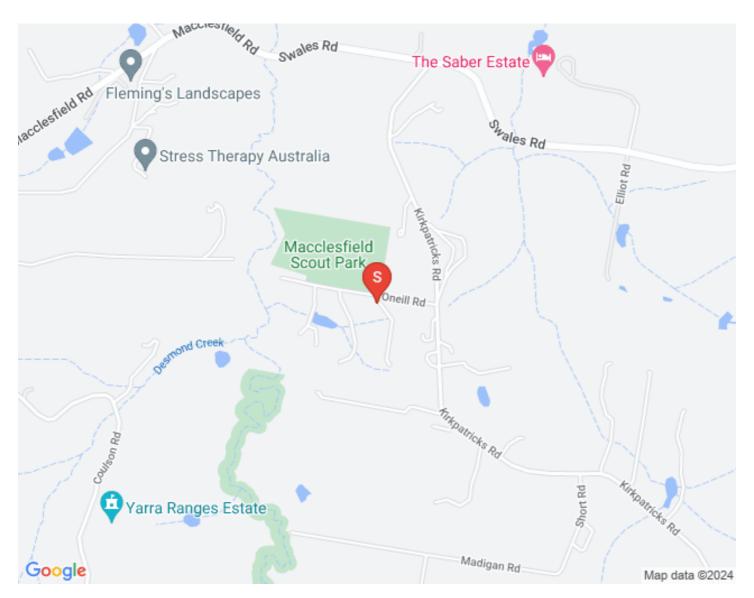

### Location

# **Pricing Information**

The property at 19 Oneill Road, MACCLESFIELD is currently for sale at \$1,250,000 - \$1,350,000.

Click here to view the <u>Statement of Information</u>