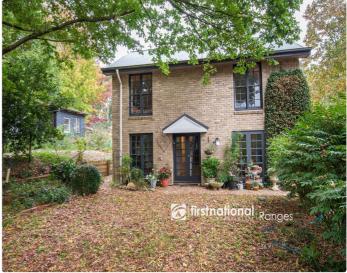

## **Property Details**

19 Oneill Road, MACCLESFIELD

\*BRAMBLEY\* - SECLUSION ON 10 ACRES

\$1,250,000 - 3 A A A A S \$1,350,000

### \*\*\*UNDER OFFER\*\*\*

A long sweeping driveway leads past the open paddocks, to a private two storey solid brick limestone family home surrounded by English style gardens.

On the market for the first time in 25 years, this fully renovated home offers two living rooms with cosy combustion wood heaters and split system, three bedrooms plus home office with broadband, walk in robe to master and two luxury bathrooms. All rooms are well proportioned that allows versatility for your own individual needs. The kitchen is a dream that blends rustic charm with today so modern luxuries.