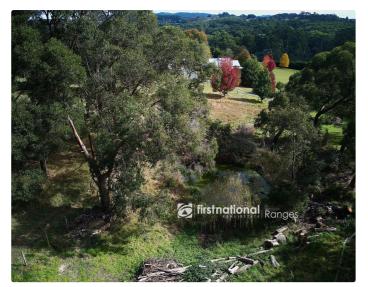

## **Property Details**

19 Oneill Road, MACCLESFIELD

\*BRAMBLEY\* - SECLUSION ON 10 ACRES

\$1,250,000 - 3 A A A A S \$1,350,000

### \*\*\*UNDER OFFER\*\*\*

A long sweeping driveway leads past the open paddocks, to a private two storey solid brick limestone family home surrounded by English style gardens.

On the market for the first time in 25 years, this fully renovated home offers two living rooms with cosy combustion wood heaters and split system, three bedrooms plus home office with broadband, walk in robe to master and two luxury bathrooms. All rooms are well proportioned that allows versatility for your own individual needs. The kitchen is a dream that blends rustic charm with today so modern luxuries.

Right beside is the large everyday family room, which takes you outside to the tranquil garden, where you will find a paddock of ornamental foliage plants grown for the florist industry, yours for picking and bonus income.

There are an additional 7 paddocks, numerous outbuildings including large hay shed converted into stables, machinery sheds, horse shelters or plenty room to build the barn of your dreams (STCA). Menage and yards for the horses or bring the kids motorbikes as well as stock and domestic fresh water bore supplies the house, gardens and stock troughs reliably year-round with fresh water.