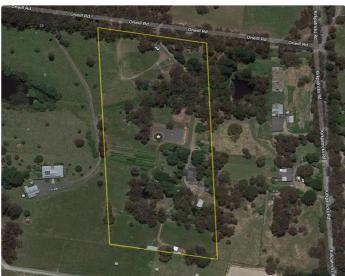

## **Property Details**

19 Oneill Road, MACCLESFIELD

\*BRAMBLEY\* - SECLUSION ON 10 ACRES

\$1,250,000 - 3 A A A A S \$1,350,000

There are an additional 7 paddocks, numerous outbuildings including large hay shed converted into stables, machinery sheds, horse shelters or plenty room to build the barn of your dreams (STCA). Menage and yards for the horses or bring the kids motorbikes as well as stock and domestic fresh water bore supplies the house, gardens and stock troughs reliably year-round with fresh water.

### Location